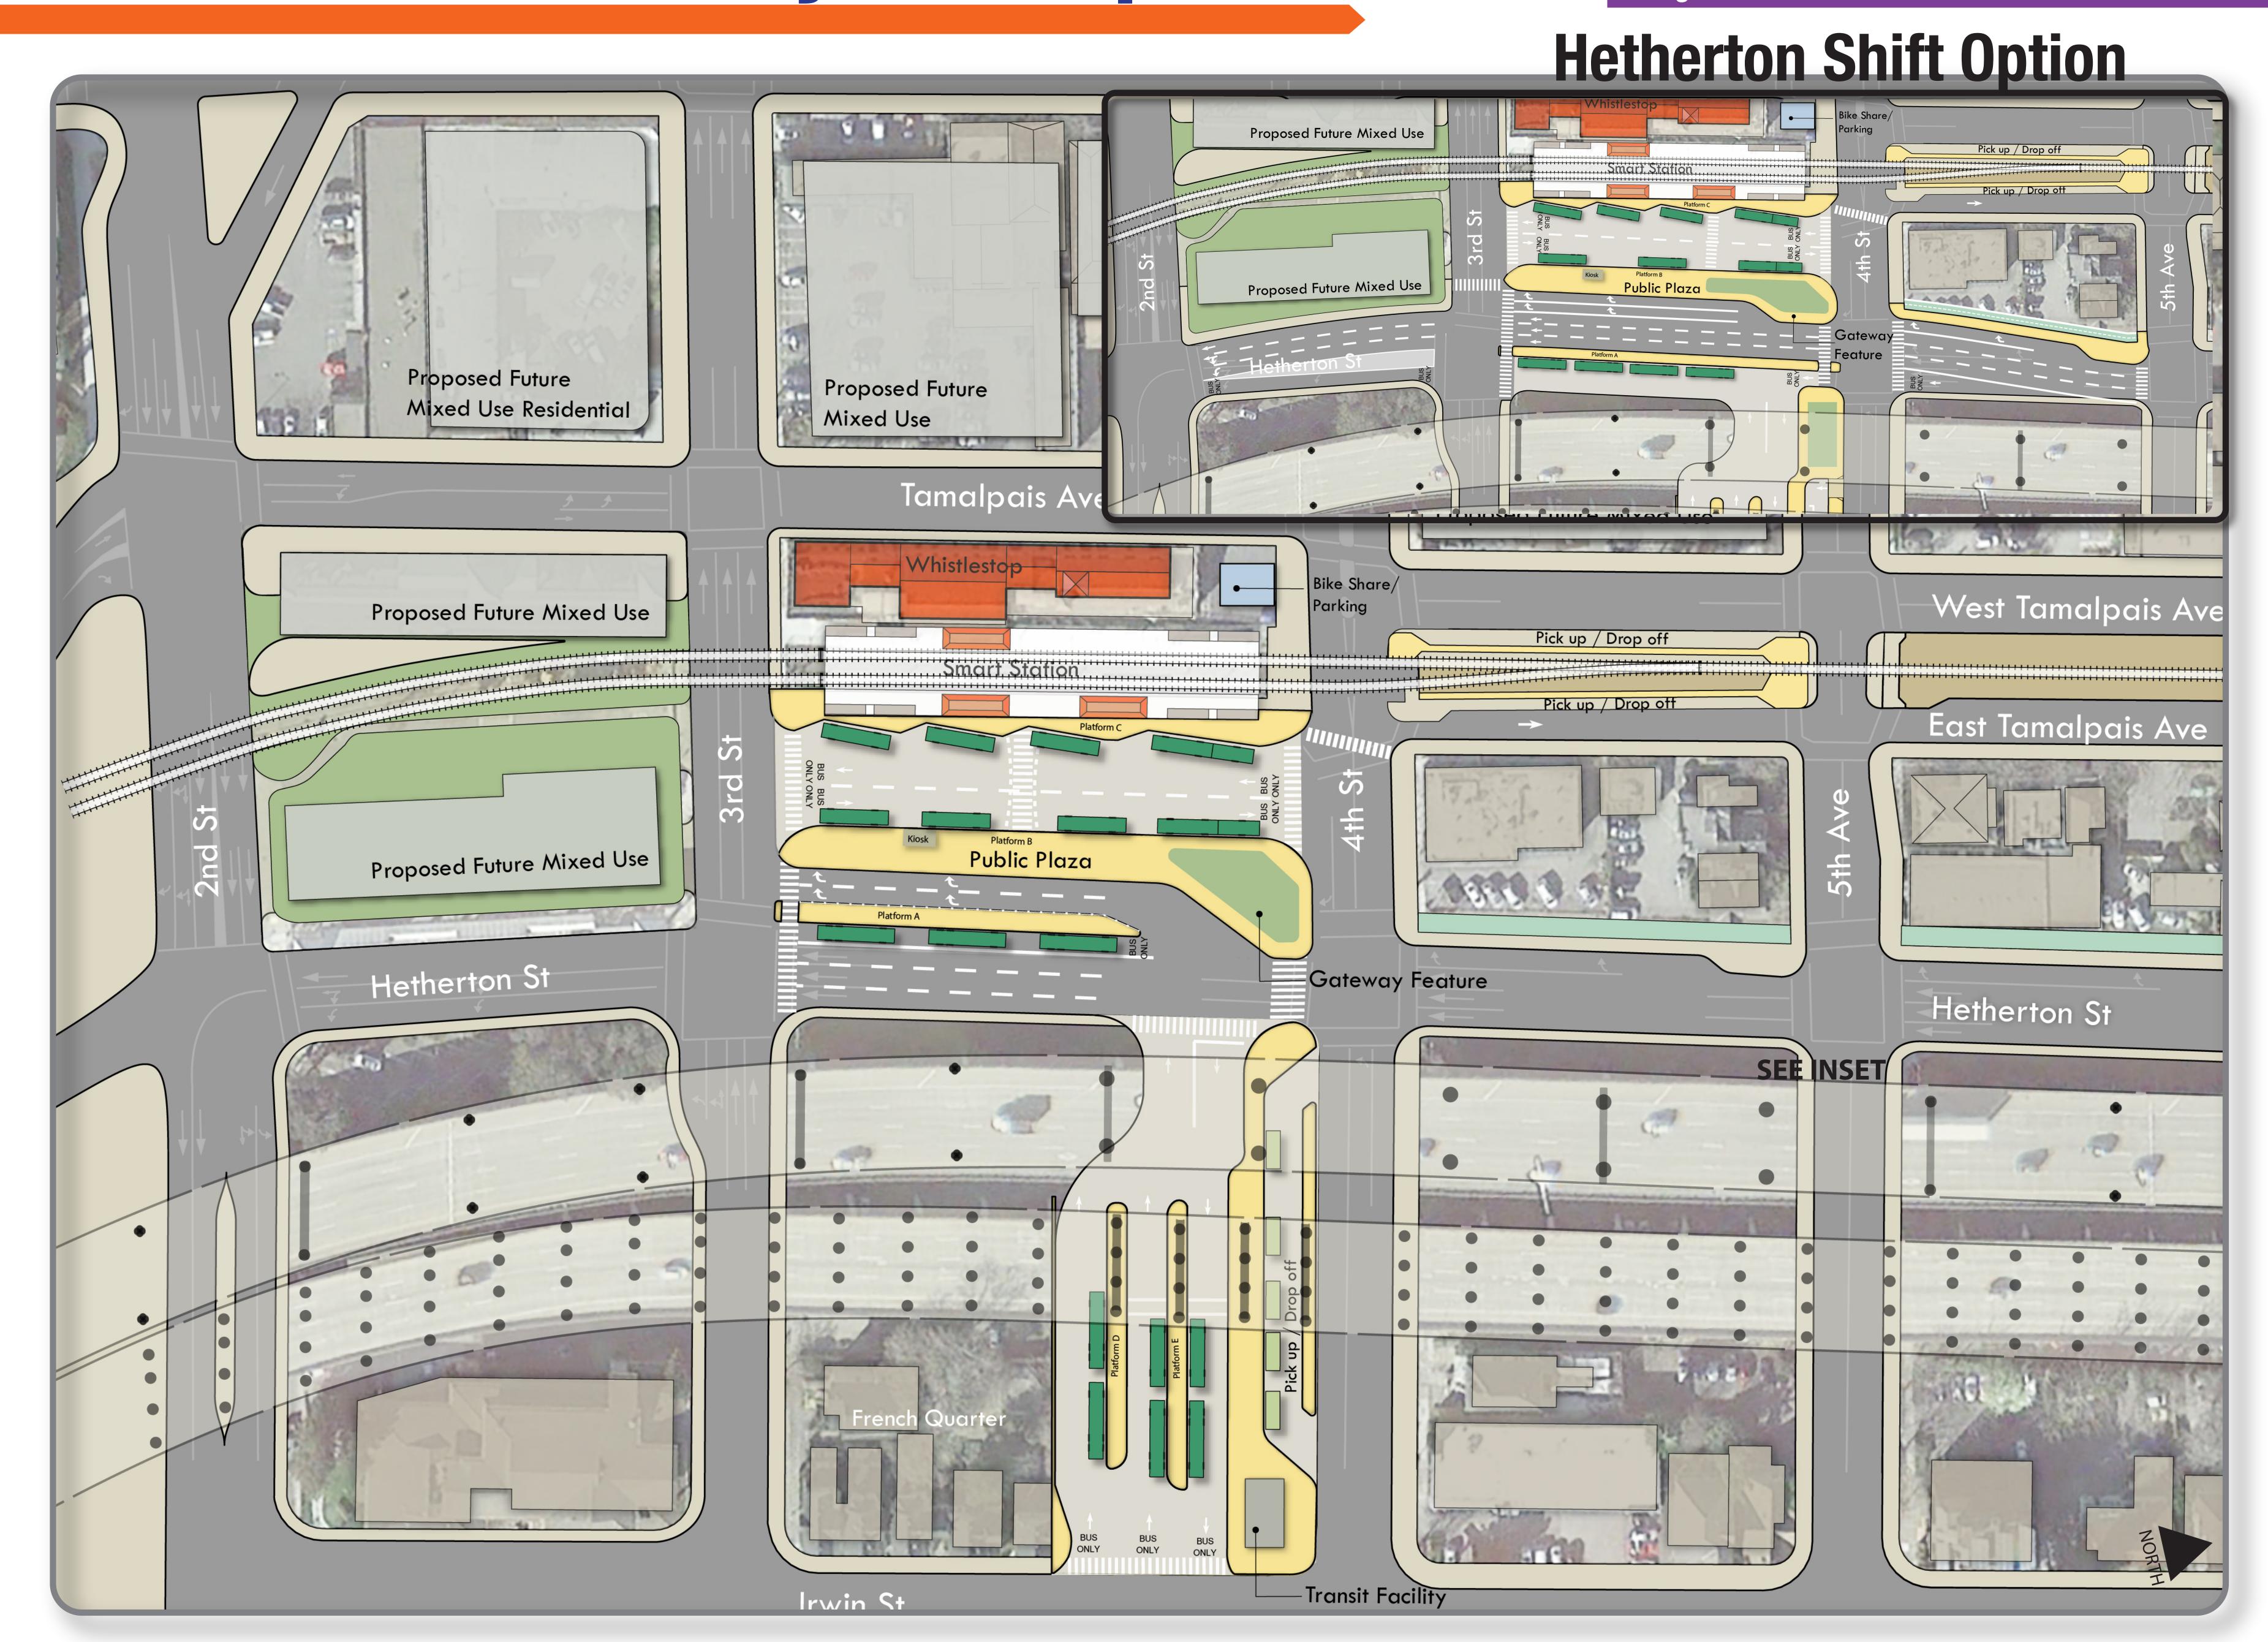

## Across the Freeway Concept

Please place a dot next to the Pros/Cons that you believe are the most important to consider:

| Pros                                                                                            | Cons                                                                                                            |
|-------------------------------------------------------------------------------------------------|-----------------------------------------------------------------------------------------------------------------|
| Provides convenient pedestrian access to 4th Street for most bays                               | Eliminates a number of parking spaces from high-occupancy Caltrans park-and-ride                                |
| Creates opportunity for 4th Street improvements to bridge Downtown east and west of the freeway | Under-freeway space is less inviting for comfort and wayfinding                                                 |
| Efficient for buses arriving from freeway                                                       | Increases pedestrian crossings across Hetherton Street                                                          |
| Buses serving beneath freeway facility may be less impacted by grade crossing operations        | Transit island may make pedestrians uncomfortable and encourage jaywalking across bus only lane/right-turn lane |
|                                                                                                 | Long walk times between some bus bays and SMART will make transfers challenging                                 |
|                                                                                                 | Would require covering up a portion of the creek, introducing environmental issues                              |
|                                                                                                 |                                                                                                                 |

## Across the Freeway Concept

Number of Bays: 17 Longest Bus-to-Bus Transfer Time: 4:30 Longest Bus-to-SMART Transfer Time: 4:00